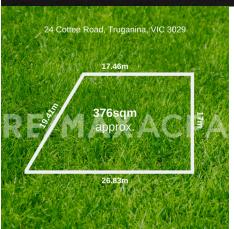

24 Cottee Road TRUGANINA

A perfect place to design and build your dream home, 24 Cottee Road is the place to be. This 376sqm (approx.) titled block of land is suitable for a variety of households from young and growing families looking for ideal space to balance life, work and play.